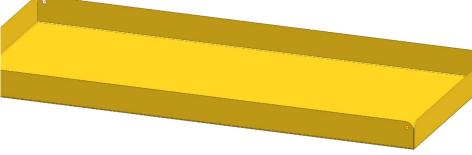

#### **Product omschrijving**

The art of selling your flora

Plank

Artikel nummer : .....

#### **Specificaties**

| Lengte  | 565 | mm |
|---------|-----|----|
| Breedte | 228 | mm |
| Hoogte  | 34  | mm |
| Gewicht | 2,5 | kg |

| Materiaal      | Staal |       |
|----------------|-------|-------|
| Bestel eenheid | 1     | Stuks |
| Levertijd      | 4-6   | Weken |
| Garantie       | 1     | Jaar  |