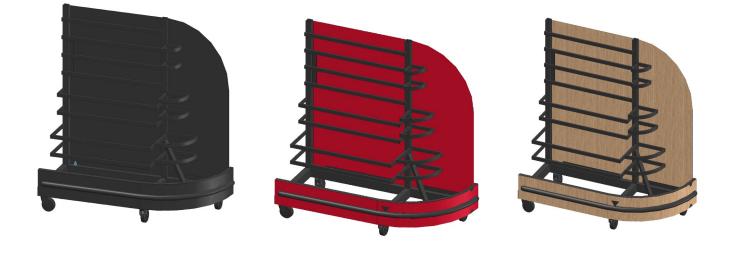

#### **Product omschrijving**

The art of selling your flora

Head large plant display

| <b>Budget</b><br>31003361 |      |    |     | <b>emium</b><br>03363 |       | <b>Exclusive</b> 31003364 |
|---------------------------|------|----|-----|-----------------------|-------|---------------------------|
|                           |      |    |     |                       |       |                           |
| RAL 9005                  |      |    | RAL | 9005 / RAL 3020       |       | RAL 9005 / Subli.         |
| Lengte                    | 800  | mm |     | Materiaal             | Staal |                           |
| Breedte                   | 660  | mm |     | Besteleenheid         | 1     | Stuks                     |
| Hoogte                    | 1045 | mm |     | Levertijd             | 4-6   | Weken                     |
| Gewicht                   |      | kg |     | Garantie              | 1     | Jaar                      |