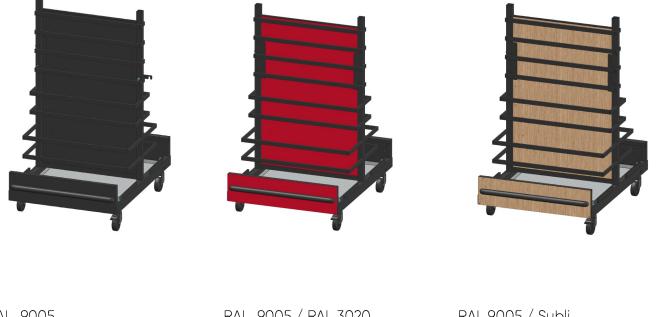

#### **Product omschrijving**

The art of selling your flora

Head 18 x 3L buckets

**Premium** 31003353

**Exclusive** 31003354