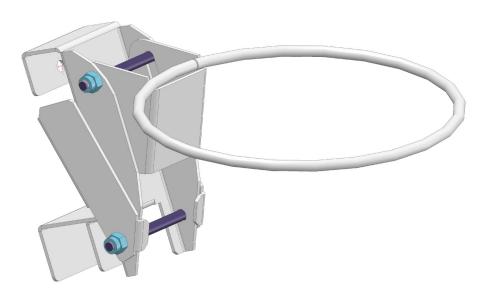

#### **Product omschrijving**

Tassenhouder

#### **Specificaties**

| Lengte  | 555 | mm |
|---------|-----|----|
| Breedte | 20  | mm |
| Hoogte  | 360 | mm |
| Gewicht | 2   | kg |

| Materiaal      | Staal |       |
|----------------|-------|-------|
| Bestel eenheid | 1     | Stuks |
| Levertijd      | 4-6   | Weken |
| Garantie       | 1     | Jaar  |

Klant specifiek