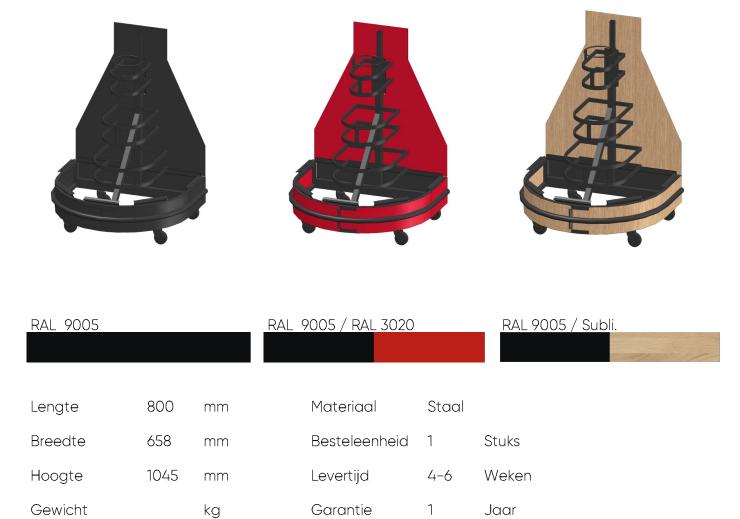

# Head 13 x 3L buckets

**Budget** 31003341

**Premium** 31003343

**Exclusive** 31003344

| RAL 9005 |      |    | RAL 9005 / RAL 3020 |       | RAL 9005 / Subli. |
|----------|------|----|---------------------|-------|-------------------|
| Lengte   | 800  | mm | Materiaal           | Staal |                   |
| Breedte  | 409  | mm | Besteleenheid       | 1     | Stuks             |
| Hoogte   | 1045 | mm | Levertijd           | 4-6   | Weken             |
| Gewicht  |      | kg | Garantie            | 1     | Jaar              |