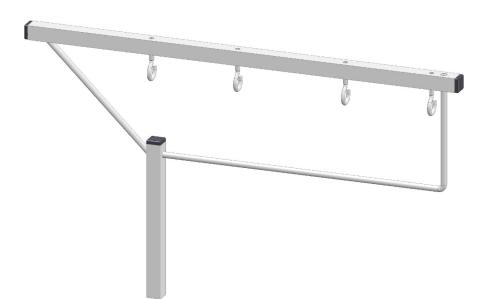

#### **Product omschrijving**

Emmer blad

Artikel nummer : .....

#### **Specificaties**

| Lengte  | 574 | mm |
|---------|-----|----|
| Breedte | 296 | mm |
| Hoogte  | 78  | mm |
| Gewicht | 2   | kg |

| Materiaal      | Staal |       |
|----------------|-------|-------|
| Bestel eenheid | 1     | Stuks |
| Levertijd      | 4-6   | Weken |
| Garantie       | 1     | Jaar  |

Klant specifiek