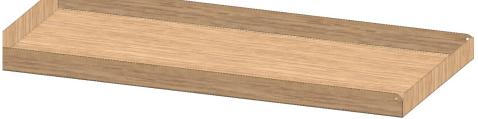

#### **Product omschrijving**

The art of selling your flora

Plank subli.

Artikel nummer : .....

#### **Specificaties**

| Lengte  | 565 | mm |
|---------|-----|----|
| Breedte | 228 | mm |
| Hoogte  | 34  | mm |
| Gewicht | 2,5 | kg |

| Materiaal      | Staal |       |
|----------------|-------|-------|
| Bestel eenheid | 1     | Stuks |
| Levertijd      | 4-6   | Weken |
| Garantie       | 1     | Jaar  |

Subli.