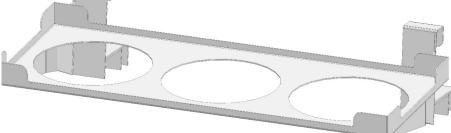

#### **Product omschrijving**

The art of selling your flora

Plank

Artikel nummer : .....

#### **Specificaties**

| Lengte  | 565 | mm |
|---------|-----|----|
| Breedte | 228 | mm |
| Hoogte  | 34  | mm |
| Gewicht | 2,5 | kg |

| Materiaal      | Staal |       |
|----------------|-------|-------|
| Bestel eenheid | 1     | Stuks |
| Levertijd      | 4-6   | Weken |
| Garantie       | 1     | Jaar  |

Klant specifiek