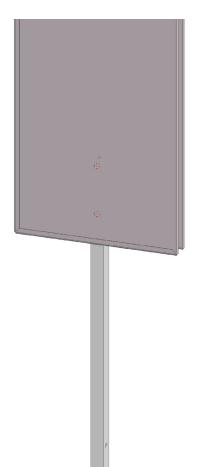

# ACCESSOIRES VAN GOGH MINI

Signinghouder

#### **Specificaties**

| Lengte  | 217   | mm |
|---------|-------|----|
| Breedte | 36    | mm |
| Hoogte  | 705,5 | mm |
| Gewicht | 3     | kg |

### Klant specifiek

| Materiaal      | Staal |       |
|----------------|-------|-------|
| Bestel eenheid | 1     | Stuks |
| Levertijd      | 4-6   | Weken |
| Garantie       | 1     | Jaar  |