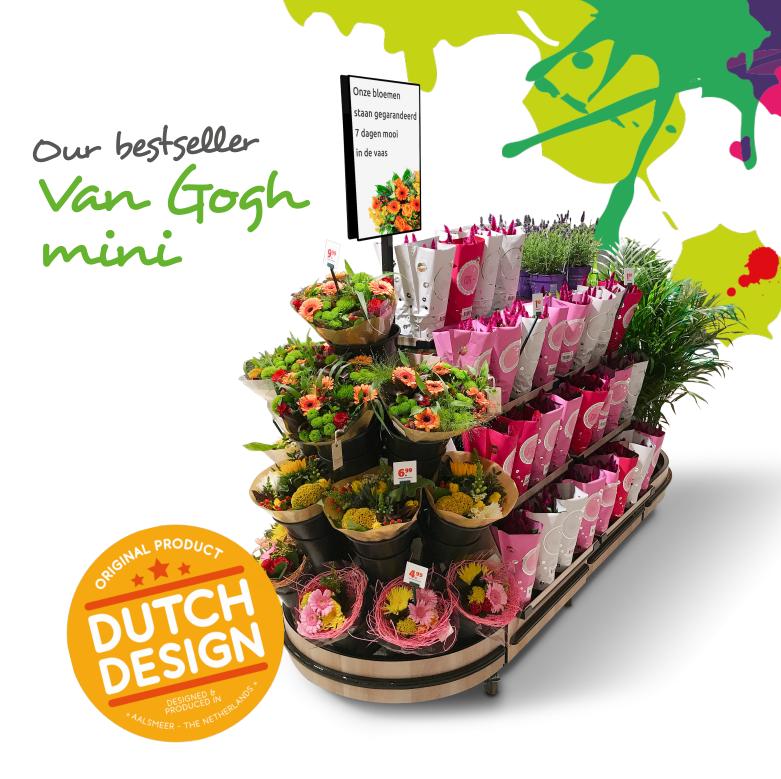

## PRODUCT CATALOGUS

VAN GOGH MINI

#### De Van Gogh mini is een multifunctioneel POS-display voor het verkopen van uw bloemen en planten

Dankzij de afneembare opstelling kan het in elke gewenste vorm worden gerangschikt. Naast de basisversie kan deze kast (dankzij verschillende opties) ook worden gebruikt als een premium, op maat gemaakt of promotioneel display.

- Multifunctioneel
- Veel verschillende formaten en modellen mogelijk
- Hoge productverhouding per m2
- Ringen en planken kunnen overall op het display worden geplaatst, zelfs op de ronde kop.
- Verplaatsbaar