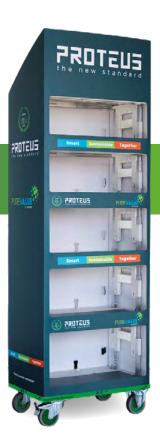

## Proteus smart display

The new standard for branded in-store promotions ideal for plants and flowers. Our sustainable smart solution is the alternative for the cardboard consuming display.

- Smart displays for the green retailer.
- One stop shop service solution for the full chain
- 100% circular economy
- Co<sup>2</sup> Neutral
- No waste in the supply chain
- Higher sell-out, less waste
- Easy to set-up and refill
- IOT and Bigdata for better insights on sales and marketing
- Sustainable solution, more control on promotion cost and revenue, lower cost
- Less fall-out and waste, return and repair services

#### **Proteus specifications**

| Structure Dimensions                       | Closed<br>Open - minimal height<br>Open - maximal Height                       | 600x400x435 mm<br>600x400x1350 mm<br>600x400x2100 mm |
|--------------------------------------------|--------------------------------------------------------------------------------|------------------------------------------------------|
| Shelf dimensions                           | 540x380 mm                                                                     |                                                      |
| Minimal height between the shelves         | 184 mm                                                                         |                                                      |
| Maximal height between the shelves         | 334 mm                                                                         |                                                      |
| Total display weight                       | 18 Kg                                                                          |                                                      |
| Load capacity per shelf                    | 40 Kg                                                                          |                                                      |
| Total load capacity                        | 200 Kg                                                                         |                                                      |
| Material                                   | Frame in aluminium – Handles and shelves in polypropylene (PP)                 |                                                      |
| Wheels                                     | 2 Fix - 1 Swirling - 1 Swirling + total brake (different colour) - 95 Shore A. |                                                      |
| EU Pallet (1200x800) Proteus closed - open | 16 units – 4 units                                                             |                                                      |
|                                            |                                                                                |                                                      |