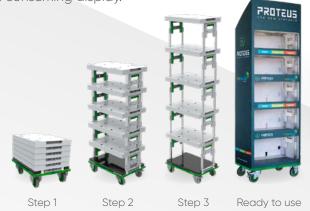

## Proteus smart display

The new standard for branded in-store promotions ideal for plants and flowers. Our sustainable smart solution is the alternative for the cardboard consuming display.

- Smart displays for the green retailer.
- One stop shop service solution for the full chain
- 100% circular economy
- Co<sup>2</sup> Neutral
- No waste in the supply chain
- Higher sell-out, less waste
- Easy to set-up and refill
- IOT and Bigdata for better insights on sales and marketing
- Sustainable solution, more control on promotion cost and revenue, lower cost
- Less fall-out and waste, return and repair services

#### **Proteus specifications**

| Structure Dimensions                       | Closed<br>Open - minimal height<br>Open - maximal Height                       | 600x400x435 mm<br>600x400x1350 mm<br>600x400x2100 mm |
|--------------------------------------------|--------------------------------------------------------------------------------|------------------------------------------------------|
| Shelf dimensions                           | 540x380 mm                                                                     |                                                      |
| Minimal height between the shelves         | 184 mm                                                                         |                                                      |
| Maximal height between the shelves         | 334 mm                                                                         |                                                      |
| Total display weight                       | 18 Kg                                                                          |                                                      |
| Load capacity per shelf                    | 40 Kg                                                                          |                                                      |
| Total load capacity                        | 200 Kg                                                                         |                                                      |
| Material                                   | Frame in aluminium – Handles and shelves in polypropylene (PP)                 |                                                      |
| Wheels                                     | 2 Fix - 1 Swirling - 1 Swirling + total brake (different colour) - 95 Shore A. |                                                      |
| EU Pallet (1200x800) Proteus closed - open | 16 units – 4 units                                                             |                                                      |
|                                            |                                                                                |                                                      |